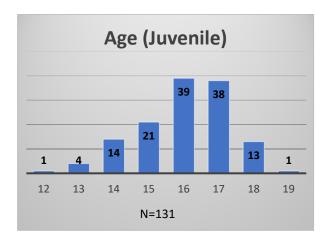

<sup>\*</sup>Age, Gender and Race for Criminal Court population (N=1) is not represented in this report.