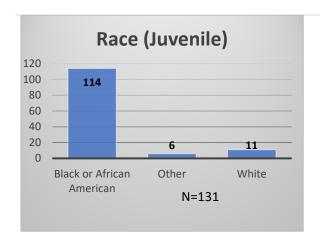

## Daily Data Dashboard – March 15, 2023 Demographics for JTDC Population Wednesday Morning Midnight Count

Total # of probation Involved youth<sup>1</sup>: 1,132

Data sources: cFive Supervisor – Probation Population and RMIS – JTDC Population