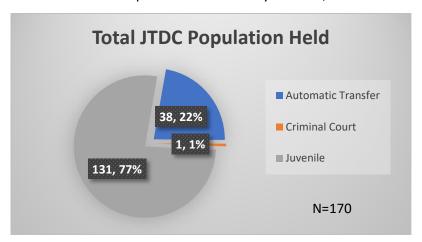

<sup>\*</sup>Age, Gender and Race for Criminal Court population (N=1) is not represented in this report.