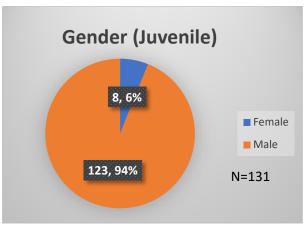

<sup>\*</sup>Age, Gender and Race for Criminal Court population (N=1) is not represented in this report.