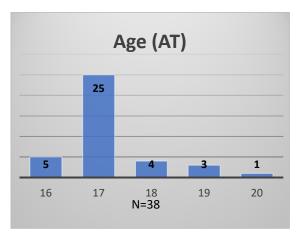

<sup>\*</sup>Age, Gender and Race for Criminal Court population (N=1) is not represented in this report.